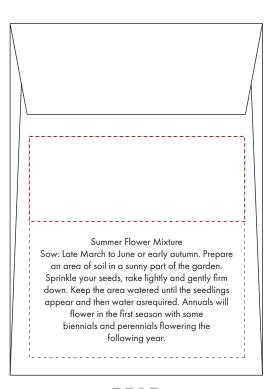

BACK Maximum Print Area 76mm x 30mm

Summer Flower Mixture

Sow: Late March to June or early autumn. Prepare an area of soil in a sunny part of the garden.

Sprinkle your seeds, rake lightly and gently firm down. Keep the area watered until the seedlings appear and then water asrequired. Annuals will flower in the first season with some biennials and perennials flowering the following year.